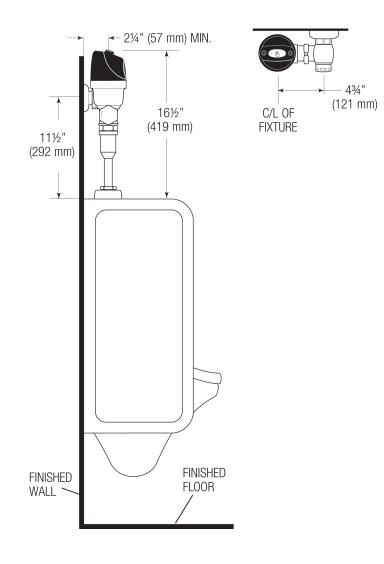

# **ROUGH-IN**

Sloan 10500 Seymour Ave, Franklin Park, IL 60131 Phone: 800.982.5839 • Fax: 800.447.8329 • sloan.com