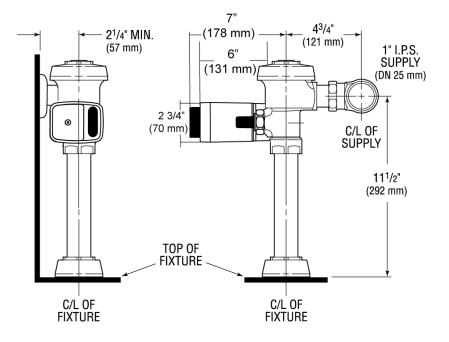

### DETAILS

- Flush Volume: 2.4 gpf (9.1 Lpf)
- Finish: Polished Chrome (CP)
- Valve: Diaphragm
- Valve Body Material: Semi-red Brass
- Fixture Type: Water Closet
- Fixture Connection: Top Spud
- Rough-In Dimension: 11 <sup>1</sup>/<sub>2</sub>" (292mm)
- Spud Coupling: 1 <sup>1</sup>/<sub>2</sub>" (38mm)
- Supply Pipe: 1" (25mm)

# **ROUGH-IN**

Sloan 10500 Seymour Ave, Franklin Park, IL 60131 Phone: 800.982.5839 • Fax: 800.447.8329 • sloan.com