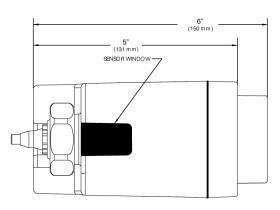

#### FEATURES

- True Mechanical Override Flush Button
- Four (4) size C alkaline batteries included
- "Low Battery" Flashing LED "User in View" Flashing LED
- 72-Hour Sentinel Flush
- Sweat solder adapter with cover tube and cast wall flange with set screw
- No External Volume Adjustment to Ensure Water Conservation
- Infrared Sensor with Multiple-focused, Lobular Sensing Fields for high and low target detection
- 1" I.P.S. Screwdriver Bak-Chek® Angle Stop with Free Spinning Vandal Resistant Stop Cap
- Diaphragm, Stop Seat and Vacuum Breaker to be molded from PERMEX® rubber compound for Chloramine resistance