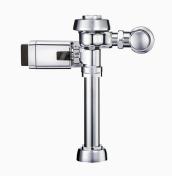

#### DESCRIPTION

2.4 gpf, Polished Chrome Finish, Fixture Connection Top Spud, Single Flush, Royal® Exposed Sensor Water Closet Flushometer.

### DETAILS

- Flush Volume: 2.4 gpf (9.1 Lpf)
- Finish: Polished Chrome (CP)
- Valve: Diaphragm
- Valve Body Material: Semi-red Brass
- Fixture Type: Water Closet
- Fixture Connection: Top Spud
- Rough-In Dimension: 11 <sup>1</sup>/<sub>2</sub>" (292mm)
- Spud Coupling: 1 <sup>1</sup>/<sub>2</sub>" (38mm)
- Supply Pipe: 1" (25mm)

#### FEATURES

- True Mechanical Override Flush Button
- Four (4) size C alkaline batteries included
- "Low Battery" Flashing LED "User in View" Flashing LED
- 72-Hour Sentinel Flush
- Sweat solder adapter with cover tube and cast wall flange with set screw
- No External Volume Adjustment to Ensure Water Conservation
- Infrared Sensor with Multiple-focused, Lobular Sensing Fields for high and low target detection
- 1" I.P.S. Screwdriver Bak-Chek® Angle Stop with Free Spinning Vandal Resistant Stop Cap
- Diaphragm, Stop Seat and Vacuum Breaker to be molded from PERMEX® rubber compound for Chloramine resistance