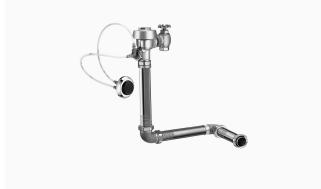

### DESCRIPTION

3.5 gpf, Rough Brass Finish, Single Flush, 2-10.75 L Dimension, Royal® Concealed Manual Specialty Water Closet Hydraulic Flushometer.

## DETAILS

- Flush Volume: 3.5 gpf (13.2 Lpf)
- Finish: Rough Brass (RB)
- Valve: Diaphragm
- Valve Body Material: Semi-red Brass
- Fixture Type: Water Closet
- Fixture Connection: Rear spud
- Rough-In Dimension: 14 <sup>1</sup>/<sub>2</sub>" (368mm)
- Supply Pipe: 1" (25mm)
- L Dimension: 2"-10 3/4" (51-273mm) (2-10-3/4-LDIM)