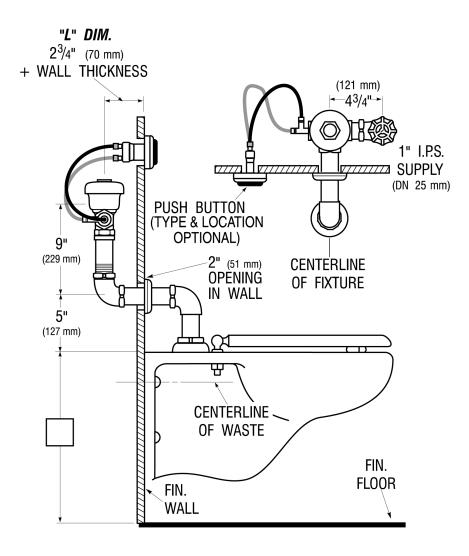

## DETAILS

- Flush Volume: 3.5 gpf (13.2 Lpf)
- Finish: Rough Brass (RB)
- Valve: Diaphragm
- Valve Body Material: Semi-red Brass
- Fixture Type: Water Closet
- Fixture Connection: Rear spud
- Rough-In Dimension: 14 <sup>1</sup>/<sub>2</sub>" (368mm)
- Supply Pipe: 1" (25mm)
- L Dimension: 2"-10 3/4" (51-273mm) (2-10-3/4-LDIM)

**ROUGH-IN** 

Sloan 10500 Seymour Ave, Franklin Park, IL 60131 Phone: 800.982.5839 • Fax: 800.447.8329 • sloan.com