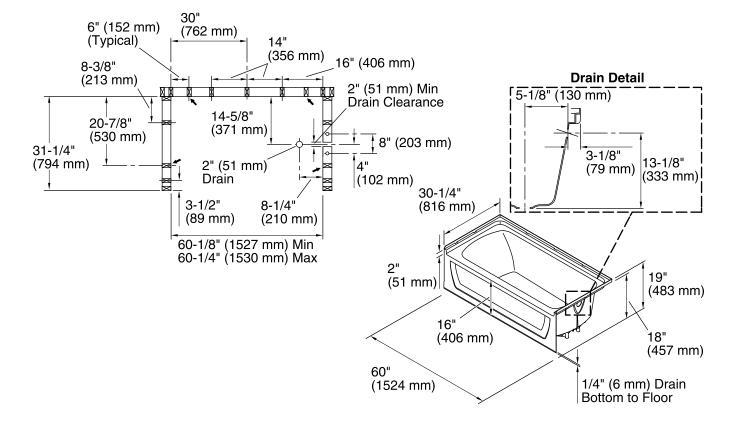

#### **Technical Information**

| All product dimensions are nominal. |                              |
|-------------------------------------|------------------------------|
| Installation:                       | Three-wall alcove            |
| Drain location:                     | Right                        |
| Basin area, bottom:                 | 45" x 20" (1143 mm x 508 mm) |
| Basin area, top:                    | 53" x 23" (1346 mm x 584 mm) |
| Water depth:                        | 11-1/4" (286 mm)             |
| Water capacity:                     | 44 gal (166.6 L)             |
| Minimum flat for door:              | 2-3/4" (70 mm)               |
| Maximum door width:                 | 57-11/16" (1465 mm)          |
|                                     |                              |

#### Notes

Install this product according to the installation instructions.

Studs should be positioned roughly as shown. Double studding is recommended for pivot shower door installations.

ADA compliant when installed to the specific requirements of these regulations.