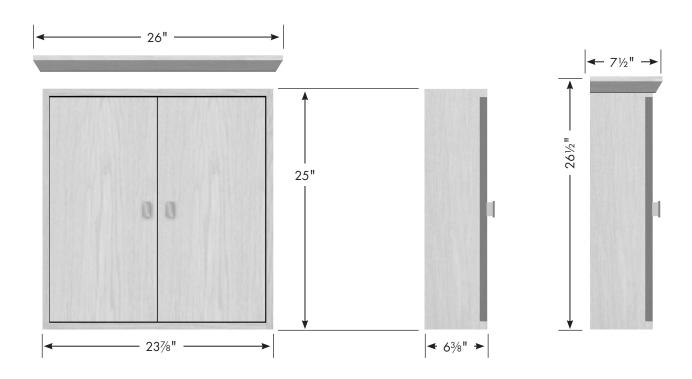

23%" wide 25" tall 6%" front-to-back

with <u>optional</u> crown: 26" wide, 26½" tall, 7½" front-to-back

 $\Leftarrow$  with <u>optional</u> crown