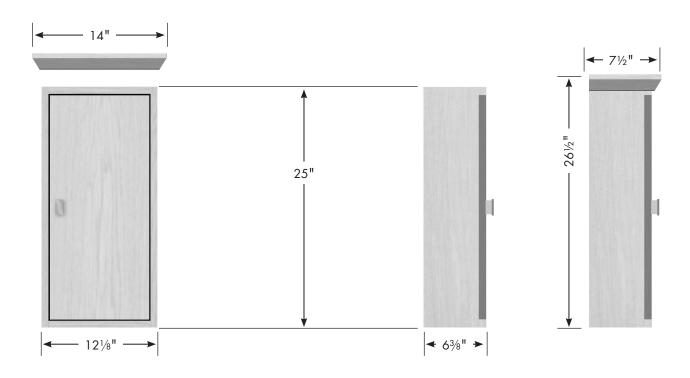

#### 18" Contemporary Cubby

17%" wide 25" tall 6%" front-to-back

with <u>optional</u> crown: 20" wide, 26½" tall, 7½" front-to-back

 $\Leftarrow$  with <u>optional</u> crown

121/8"" wide 25" tall 63/8" front-to-back

with <u>optional</u> crown: 14" wide, 26½" tall, 7½" front-to-back

18" Contemporary Cubby **TALL Version** 

17%" wide 48" tall 63/8" front-to-back with <u>optional</u> crown ⇒ ¶

with <u>optional</u> crown: 20" wide, 491/2" tall, 71/2" front-to-back