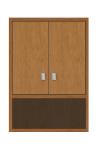

23%" wide 25" tall 6%" front-to-back

with <u>optional</u> crown: 26" wide, 26½" tall, 7½" front-to-back

 $\Leftarrow$  with <u>optional</u> crown