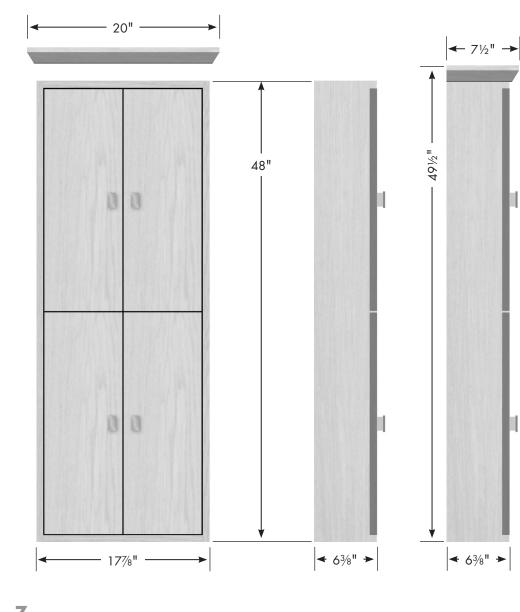

#### 18" Contemporary Cubby

17%" wide 25" tall 6%" front-to-back

with <u>optional</u> crown: 20" wide, 26½" tall, 7½" front-to-back

 $\Leftarrow$  with <u>optional</u> crown

121/8"" wide 25" tall 63/8" front-to-back

with <u>optional</u> crown: 14" wide, 26½" tall, 7½" front-to-back

18" Contemporary Cubby **TALL Version** 

17%" wide 48" tall 63/8" front-to-back with <u>optional</u> crown ⇒ ¶

with <u>optional</u> crown: 20" wide, 491/2" tall, 71/2" front-to-back