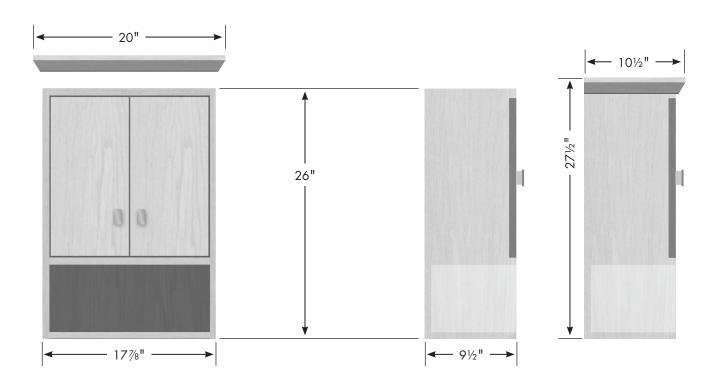

#### 24" Contemporary Overjohn

23 %" wide 26" tall 9½" front-to-back

with <u>optional</u> crown: **26**" wide, 27½" tall, 10½" front-to-back

. .

with optional crown

11

17%" wide 26" tall 9½" front-to-back

with <u>optional</u> crown: 20" wide, 27½" tall, 10½" front-to-back