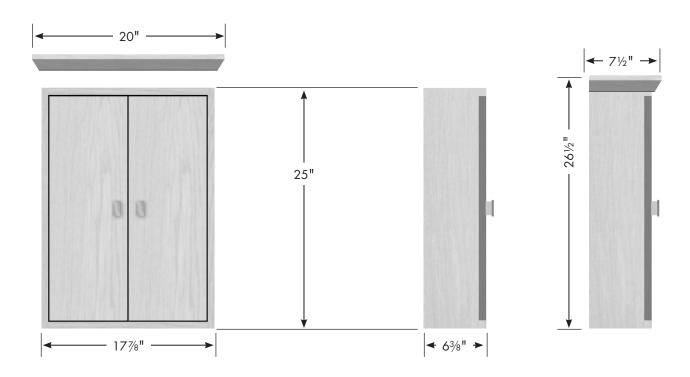

#### 18" Contemporary Cubby

17%" wide 25" tall 6%" front-to-back

with <u>optional</u> crown: 20" wide, 26½" tall, 7½" front-to-back

 $\Leftarrow$  with <u>optional</u> crown

121/8"" wide 25" tall 63/8" front-to-back