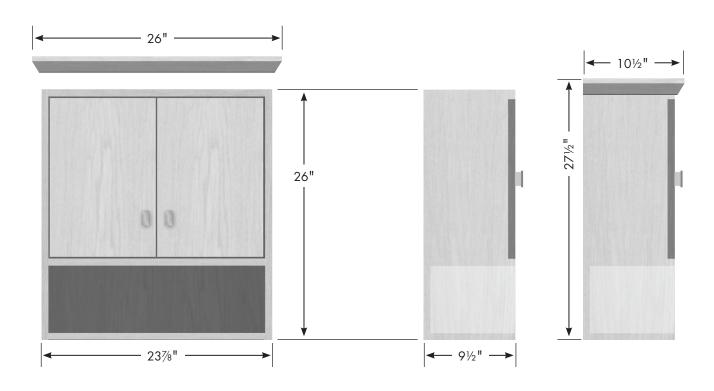

#### 24" Contemporary Overjohn

23 %" wide 26" tall 9½" front-to-back

with <u>optional</u> crown: **26**" wide, 27½" tall, 10½" front-to-back

. .

with optional crown

11

17%" wide 26" tall 9½" front-to-back

with <u>optional</u> crown: 20" wide, 27½" tall, 10½" front-to-back