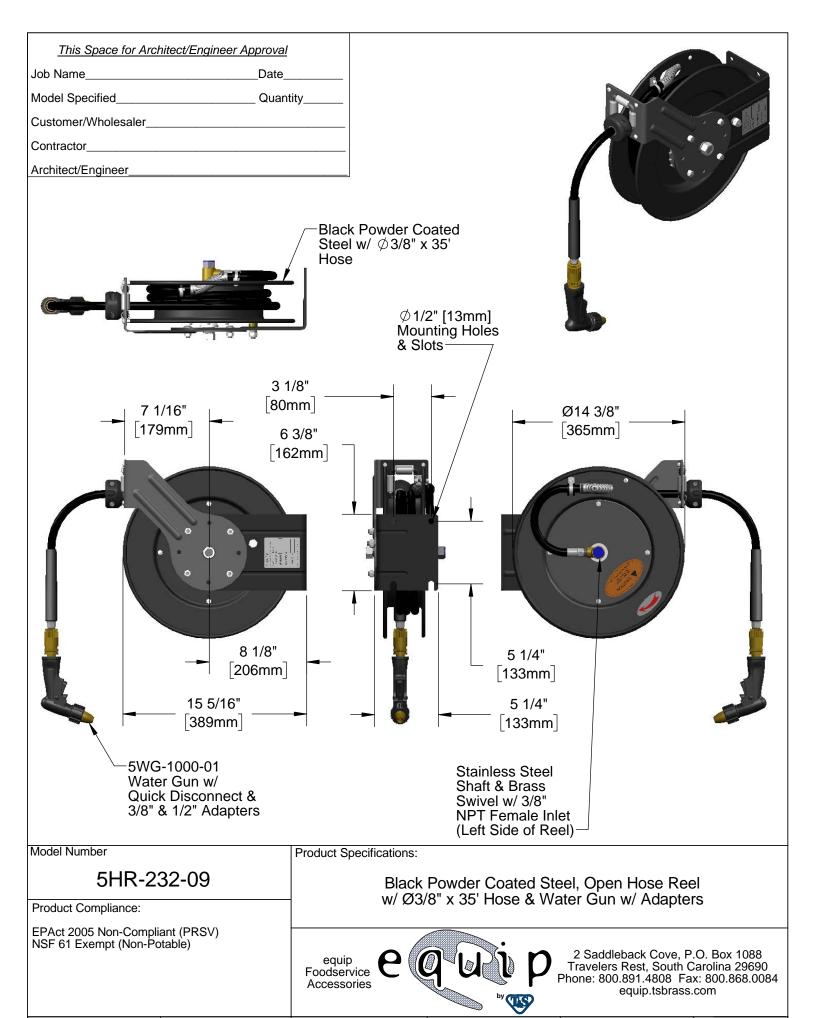

Model Number

5HR-232-09

Product Compliance:

EPAct 2005 Non-Compliant (PRSV) NSF 61 Exempt (Non-Potable) Product Specifications:

Black Powder Coated Steel, Open Hose Reel w/  $\emptyset$ 3/8" x 35' Hose & Water Gun w/ Adapters