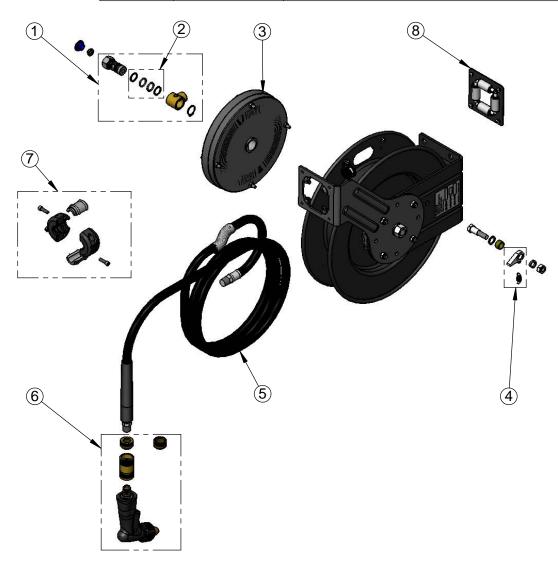

Drawn: JBC | Checked: JRM | Approved: JHB | Date: 04/06/17 | Scale: 1:8 | Sheet: 1 of 2

| ITEM<br>NO. | SALES NO.   | DESCRIPTION                                   |
|-------------|-------------|-----------------------------------------------|
| 1           | 5HR-2SA     | Complete 3/8" Swivel                          |
| 2           | 014948-45   | Seal Kit                                      |
| 3           | G016682-45  | Spring                                        |
| 4           | 014940-45   | Ratchet Repair Kit                            |
| 5           | 5HR-2HSE-35 | Ø 3/8" x 35' Hose                             |
| 6           | 5WG-1000-01 | equip Water Gun w/ QD and 1/2" & 3/8" Adapter |
| 7           | 019246-45   | Hose Stop Repair Kit                          |
| 8           | G016631-45  | Roller Kit                                    |