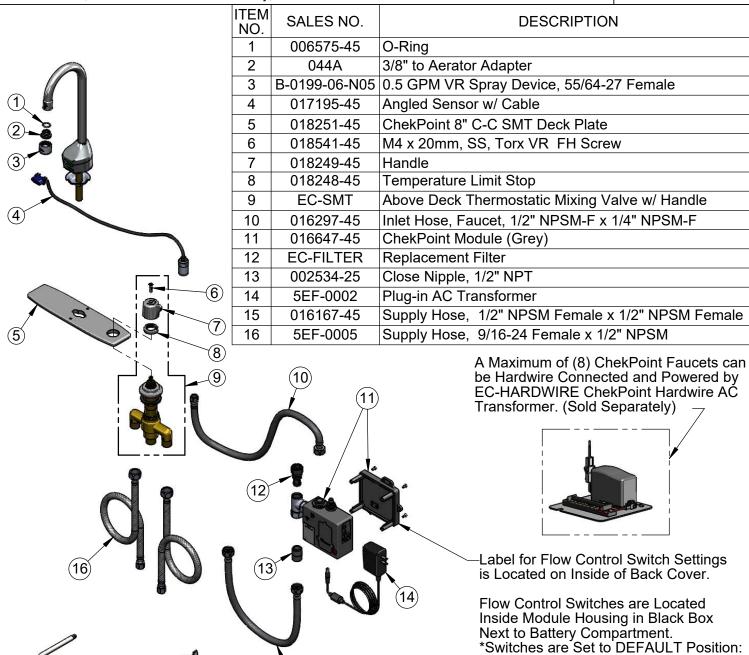

Scale:

| Travelers Rest, 5C. 800-476-4103 • Simi Valley, CA. 800-425-0150 • Fax. 804-654-5516 • www.tsprass.com                                                                                   |                                            |                              |                                   |           |         |
|------------------------------------------------------------------------------------------------------------------------------------------------------------------------------------------|--------------------------------------------|------------------------------|-----------------------------------|-----------|---------|
| ChekPoint*                                                                                                                                                                               | This Space for Architect/Engineer Approval |                              |                                   |           |         |
|                                                                                                                                                                                          | Job Name                                   | Date                         |                                   |           |         |
| ADA Compliant                                                                                                                                                                            | Model Specified                            | Quantity                     |                                   |           |         |
| 10 1/4"                                                                                                                                                                                  | Customer/Wholesaler                        |                              |                                   |           |         |
| [260mm]                                                                                                                                                                                  | Contractor                                 |                              |                                   |           |         |
| 2 5/8"                                                                                                                                                                                   | Architect/Engineer                         |                              |                                   |           |         |
| [66mm]                                                                                                                                                                                   |                                            |                              |                                   |           |         |
|                                                                                                                                                                                          |                                            |                              |                                   |           |         |
| 3 5/8" x 4 3/16" x 2" Deep                                                                                                                                                               | , Rigid ⋅                                  | Gooseneck w/                 |                                   |           |         |
| [92mm x 106mm x 51mm] B-Ŏ199-06-N05,  Chrome Plated Water Resistant Control Module Box (Grey) 0.5 GPM VR Spray Device                                                                    |                                            |                              |                                   |           |         |
| Die Cast Deck Plate w/ Internal Flow Control Setting Switches,                                                                                                                           |                                            |                              |                                   |           |         |
| AC or DC Operated w/ (4) AA Batteries.  Hardwire Capable Using Terminals on Back—                                                                                                        |                                            |                              |                                   |           |         |
| EC-SMT Above Deck Side Mount                                                                                                                                                             |                                            |                              |                                   |           |         |
| Adjustable Thermostatic Mixing Valve  w/ Check Valves  11 5/16"                                                                                                                          |                                            |                              |                                   |           |         |
| 4" [102mm]  A"  Removable  7 5/16"  [287mm]  4 1/8"                                                                                                                                      |                                            |                              |                                   |           |         |
|                                                                                                                                                                                          |                                            |                              | Strainer                          | / [185mm] | [104mm] |
|                                                                                                                                                                                          |                                            |                              | 27/16" 24" [610mm] / Sensor Cable | 4         |         |
| [62mm]                                                                                                                                                                                   | ounting vullet                             |                              |                                   |           |         |
|                                                                                                                                                                                          | <u> </u>                                   |                              |                                   |           |         |
|                                                                                                                                                                                          | . 7/8"                                     |                              |                                   |           |         |
|                                                                                                                                                                                          | [22mm] <mark> </mark><br>Maximum           | \ \( \)                      |                                   |           |         |
|                                                                                                                                                                                          | Thickness                                  | VR Aerator Key<br>(Included) |                                   |           |         |
| 100-240 VAC Adapter                                                                                                                                                                      |                                            |                              |                                   |           |         |
|                                                                                                                                                                                          | w/ 71" [1800mm] Þowe                       |                              |                                   |           |         |
|                                                                                                                                                                                          | Cord. (Remove Rubbe<br>Plugs on Module and | VR Screw L-Key (Included)    |                                   |           |         |
| Cable to Connect)                                                                                                                                                                        |                                            |                              |                                   |           |         |
| 1/2" NPSM x 1/2" NPSM 16" [406mm] Flexible Shank Nut Wranch                                                                                                                              |                                            |                              |                                   |           |         |
| Stainless Steel Hose Shank Nut Wrench (Included)                                                                                                                                         |                                            |                              |                                   |           |         |
| (2) 3/8" Compression x 1/2" NPSM                                                                                                                                                         |                                            |                              |                                   |           |         |
| Rough-In Requirement:  (2) (41" [25mm] Mounting Holes  Supply Hose                                                                                                                       |                                            |                              |                                   |           |         |
| (2) ∅ 1" [25mm] Mounting Holes  Product Specifications:  Product Compliance:                                                                                                             |                                            | ice:                         |                                   |           |         |
| Chrome Plated Brass Electronic Faucet: Deck Mount Rigid Gooseneck w/                                                                                                                     |                                            |                              |                                   |           |         |
| 8" Centers Deck Plate, Above Deck Side Mount Adjustable Thermostatic Mixing Valve w/ Check Valves, 0.5 GPM VR Spray Device, AC/DC Control  NSF 61 - Section 9 NSF 372 (Low Lead Content) |                                            | 9                            |                                   |           |         |
| Module with Internal Flow Control Setting Switches, 18" Flexible Su                                                                                                                      | pply Hoses   ANSI A117.1 (AD               | A)                           |                                   |           |         |