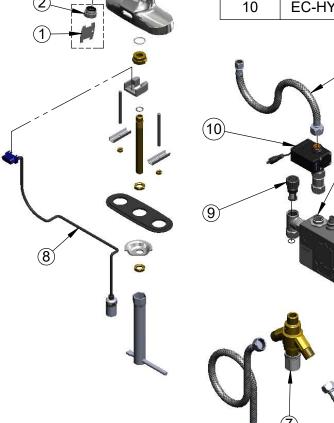

| ITEM<br>NO. | SALES NO.      | DESCRIPTION                                   |
|-------------|----------------|-----------------------------------------------|
| 1           | 015425-45      | Vandal Resistant Key                          |
| 2           | B-0199-08-N05  | 0.5 GPM VR Spray Device, 13/16-27 Male        |
| 3           | 016297-45      | Inlet Hose, Faucet, 1/2" NPSM-F x 1/4" NPSM-F |
| 4           | 016647-45      | ChekPoint Electronic Module (Grey)            |
| 5           | 5EF-0002       | A/C Transformer                               |
| 6           | 5EF-0005       | Supply Hose, 9/16-24 Female x 1/2" NPSM       |
| 7           | EC-TMV         | ASSE 1070 Thermostatic Mixing Valve           |
| 8           | 017195-45      | Angled Sensor w/ Cable                        |
| 9           | EC-FILTER      | Replacement Filter                            |
| 10          | EC-HYDROGEN-LF | Low Flow Hydro-Generator                      |