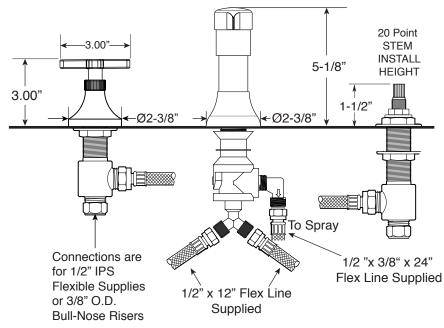

## Specifications

FEATURES: Deck Mount Bidet Set

- · All brass construction.
- Hot & Cold valves and integral Vacuum Breaker/Diverter require 1-1/4" (max.) holes.
- Includes pop-up drain assembly with overflow. Longer ball rod available on request. P/N: APS.11.019
- Diverter controls water flow between douche spray & flushing rim.
- 1/4-turn ceramic disc valve cartridges for handles.
- Available in all finishes. Warranty varies according to finish selection.
- Certified to meet and/or exceed the following codes and standards: ASME A112.18.1/CSAB125.1-2012.

1.000890

**Front View** 

Stella X Handle



Side View Ø1-5/8" Lift Rod Ø1-3/8' 1-3/8 2.00" Œ Ø2-1/8" Spray 12-1/2" 1-1/4" Max 0 2.00" Max Ø1-1/4" From Diverter 6-3/4 MAX.

Note: Measurements are subject to change. No responsibility is assumed for use of superseded or voided pages.